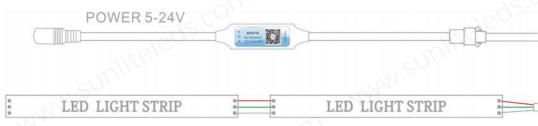

devices in the group at the same time;
- User can modify the device name and calibrate the RGB channel sequence by clicking 🕤 on the upper right corner of the operation page.
- User can set up to five timing events by clicking on oin the upper right corner, please note that all set timing events will be deleted when the controller is powered off.
- In the effects page, there are a variety of music effects and non-music effects, users can set speed, brightness color and effect length for a specific effect.

Note: User can find more detailed information and help by clicking the 🚍 button in the top right corner.

## 3. Technical Parameters:

Working temperature:-20°C~60°C

Dimensions:35mm\*14mm\*7mm(Without wire)

Working voltage:DC5V~24V Operating current:13mA~25mA

## 4. Wire Connection: